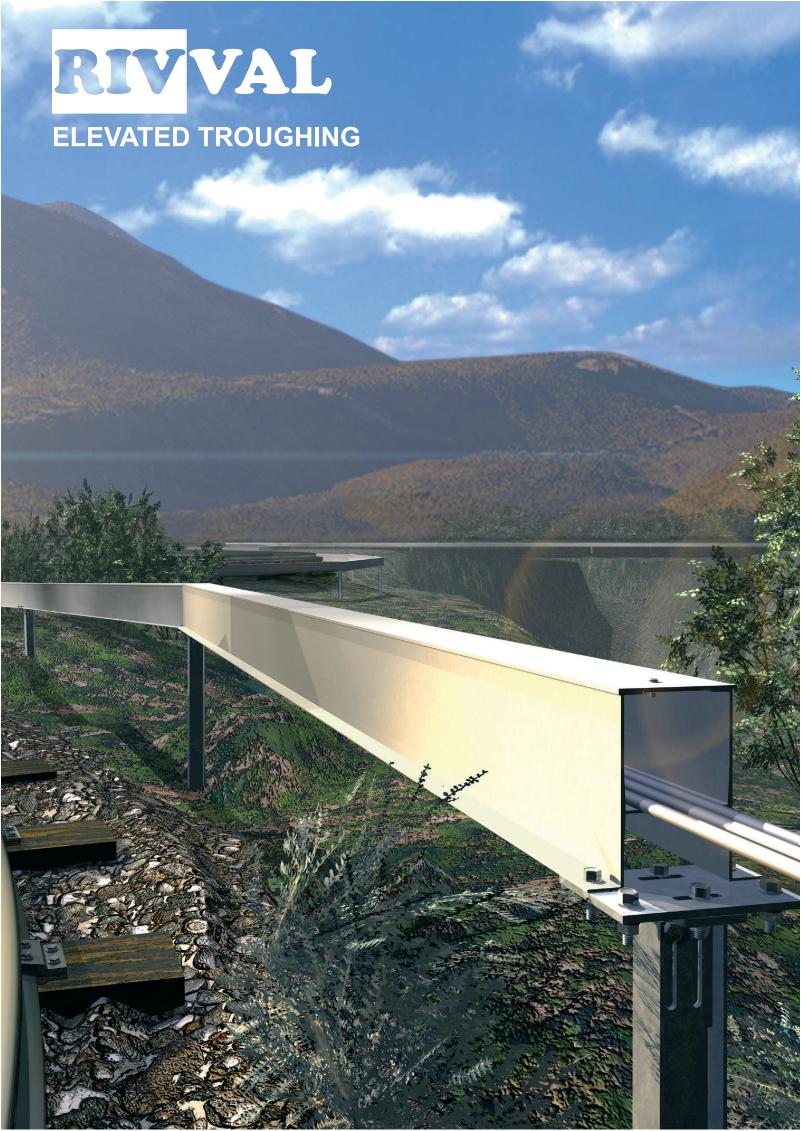

## **SPECIFICATIONS**

The rugged system allows for all forms of pillar mounting. Uneven ground surface, slopes and inclines, bends – no problem for VARIO TOP. What you will get is a maximum of flexibility when it comes to cable protection and ease of installation.

The cable duct is extremely light and at the same time solid. It is easy to install and offers reliable protection for sensitive cables and leads against any influence from the outside – also in topographically difficult terrain.